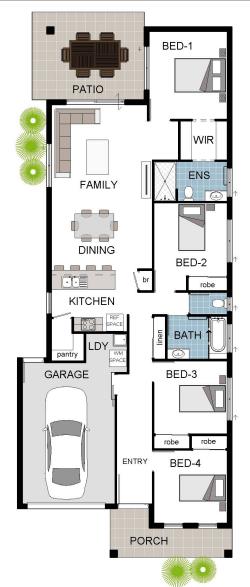

Lifetime Structural Warranty

| total areas |                      |
|-------------|----------------------|
| Living      | 122.16m <sup>2</sup> |
| Garage      | 26.48m <sup>2</sup>  |
| Alfresco    | 16.56m <sup>2</sup>  |
| Porch       | 7.28m <sup>2</sup>   |

# 172m<sup>2</sup> total area

## 172m<sup>2</sup> total area

4 🖿 2 🏯 1 🊔