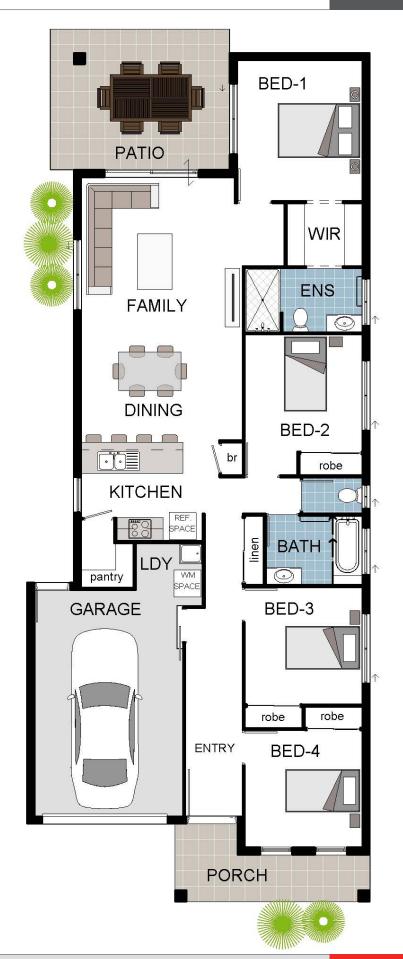

Lifetime Structural Warranty

| total areas |                      |
|-------------|----------------------|
| Living      | 122.16m <sup>2</sup> |
| Garage      | 26.48m <sup>2</sup>  |
| Alfresco    | 16.56m <sup>2</sup>  |
| Porch       | 7.28m <sup>2</sup>   |

# 172m<sup>2</sup> total area

## 172m<sup>2</sup> total area

4 🖿 2 🏯 1 🊔