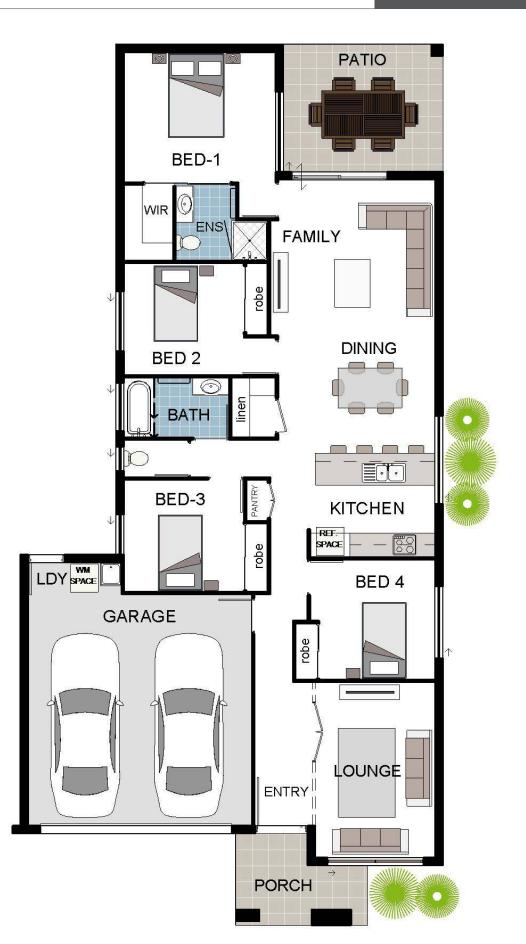

Lifetime Structural Warranty

| total areas |                      |
|-------------|----------------------|
| Living      | 131.78m <sup>2</sup> |
| Garage      | 37.34m <sup>2</sup>  |
| Alfresco    | 12.80m <sup>2</sup>  |
| Porch       | 6.24m <sup>2</sup>   |

# 188m<sup>2</sup> total area

### 188m<sup>2</sup> total area

4 📾 2 🏯 2 🏟