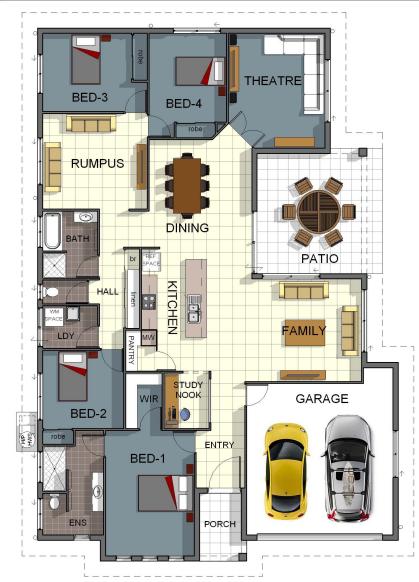

### Magnetic 1A

# 4 🖿 2 🏯 2 🚔 1 🛣

#### Peace of Mind Guarantees:

Fixed Price Guarantee

5 Month Build Guarantee

12 Month Defect Warranty

Lifetime Structural Warranty

| total areas |                      |
|-------------|----------------------|
| Living      | 193.04m <sup>2</sup> |
| Garage      | 36.20m <sup>2</sup>  |
| Alfresco    | 19.60m <sup>2</sup>  |
| Porch       | 4.32m <sup>2</sup>   |

## 253m<sup>2</sup> total area

Magnetic 1A

Phone 4795 0900 info@gradyhomes.com.au www.gradyhomes.com.au 253m<sup>2</sup> total area