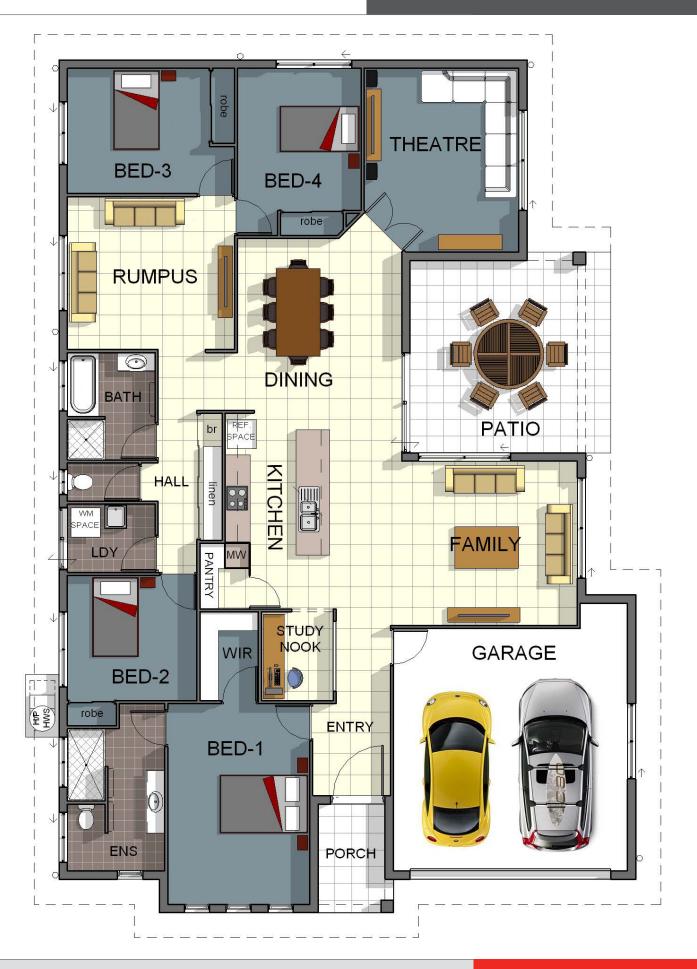

### Magnetic 1A

# 4 🖿 2 🏯 2 🚔 1 🛣

#### Peace of Mind Guarantees:

Fixed Price Guarantee

5 Month Build Guarantee

12 Month Defect Warranty

Lifetime Structural Warranty

| total areas |                      |
|-------------|----------------------|
| Living      | 193.04m <sup>2</sup> |
| Garage      | 36.20m <sup>2</sup>  |
| Alfresco    | 19.60m <sup>2</sup>  |
| Porch       | 4.32m <sup>2</sup>   |

## 253m<sup>2</sup> total area

Magnetic 1A

Phone 4795 0900 info@gradyhomes.com.au www.gradyhomes.com.au 253m<sup>2</sup> total area