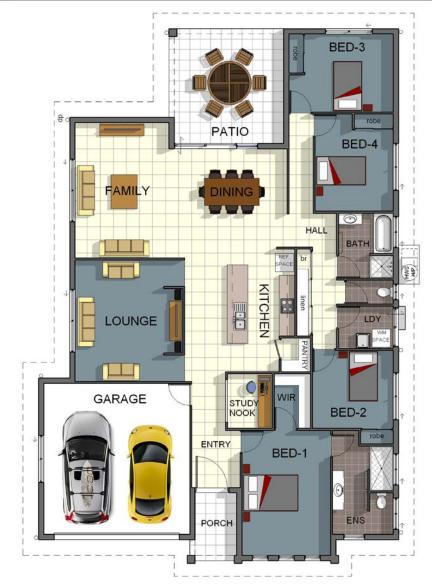

#### Peace of Mind Guarantees:

Fixed Price Guarantee

5 Month Build Guarantee

12 Month Defect Warranty

Lifetime Structural Warranty

| total areas |                      |
|-------------|----------------------|
| Living      | 187.08m <sup>2</sup> |
| Garage      | 35.40m <sup>2</sup>  |
| Alfresco    | 19.16m <sup>2</sup>  |
| Porch       | 4.32m <sup>2</sup>   |

## 246m<sup>2</sup> total area