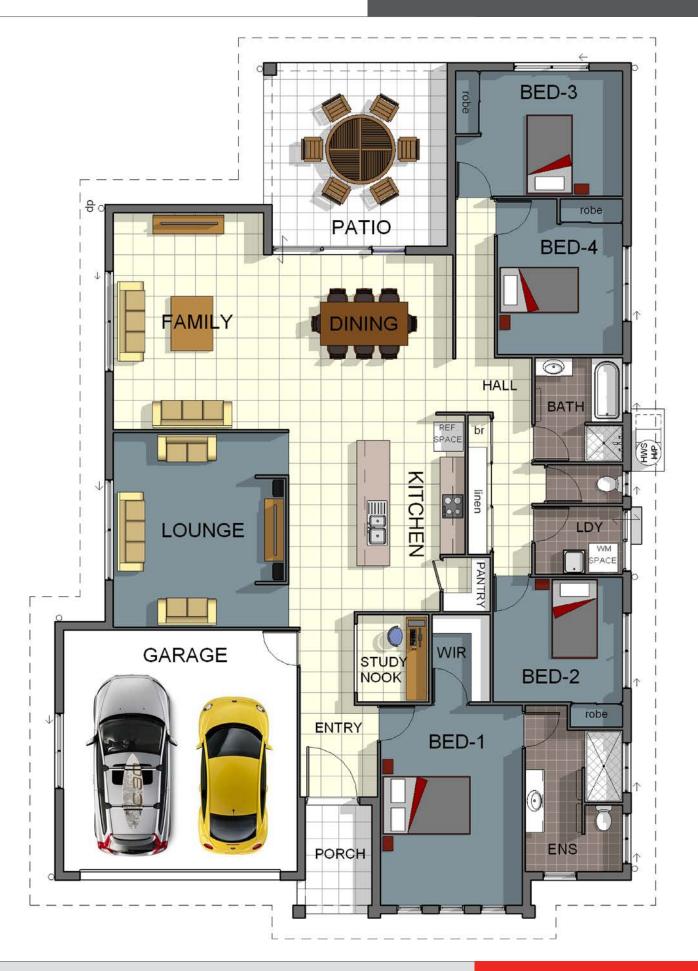

#### Peace of Mind Guarantees:

Fixed Price Guarantee

5 Month Build Guarantee

12 Month Defect Warranty

Lifetime Structural Warranty

| total areas |                      |
|-------------|----------------------|
| Living      | 187.08m <sup>2</sup> |
| Garage      | 35.40m <sup>2</sup>  |
| Alfresco    | 19.16m <sup>2</sup>  |
| Porch       | 4.32m <sup>2</sup>   |

## 246m<sup>2</sup> total area