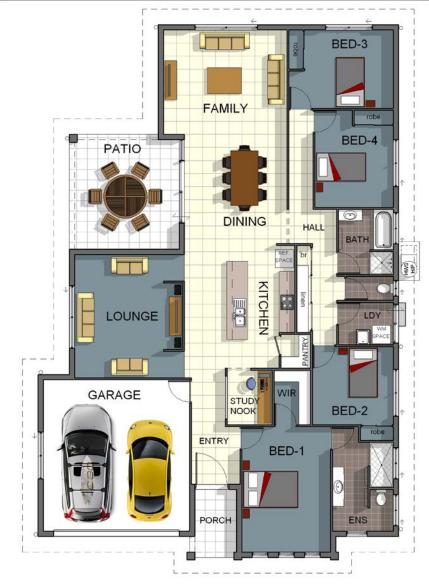

## Magnetic 4A

#### Peace of Mind Guarantees:

Fixed Price Guarantee

5 Month Build Guarantee

12 Month Defect Warranty

Lifetime Structural Warranty

| total areas |                      |
|-------------|----------------------|
| Living      | 186.56m <sup>2</sup> |
| Garage      | 35.40m <sup>2</sup>  |
| Alfresco    | 18.32m <sup>2</sup>  |
| Porch       | 4.32m <sup>2</sup>   |

245m<sup>2</sup> total area

### Magnetic 4A

4 🖿 2 🏯 2 🚔 1 🛧

Phone 4795 0900 info@gradyhomes.com.au www.gradyhomes.com.au 245m<sup>2</sup> total area