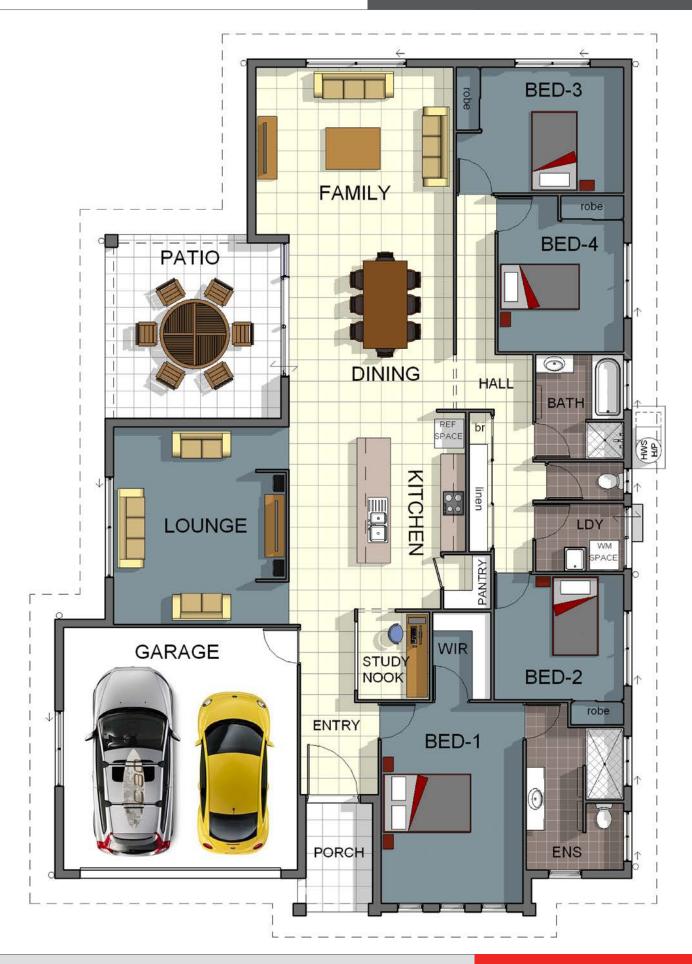

## Magnetic 4A

#### Peace of Mind Guarantees:

Fixed Price Guarantee

5 Month Build Guarantee

12 Month Defect Warranty

Lifetime Structural Warranty

| total areas |                      |
|-------------|----------------------|
| Living      | 186.56m <sup>2</sup> |
| Garage      | 35.40m <sup>2</sup>  |
| Alfresco    | 18.32m <sup>2</sup>  |
| Porch       | 4.32m <sup>2</sup>   |

245m<sup>2</sup> total area

### Magnetic 4A

4 🖿 2 🏯 2 🚔 1 🛧

Phone 4795 0900 info@gradyhomes.com.au www.gradyhomes.com.au 245m<sup>2</sup> total area