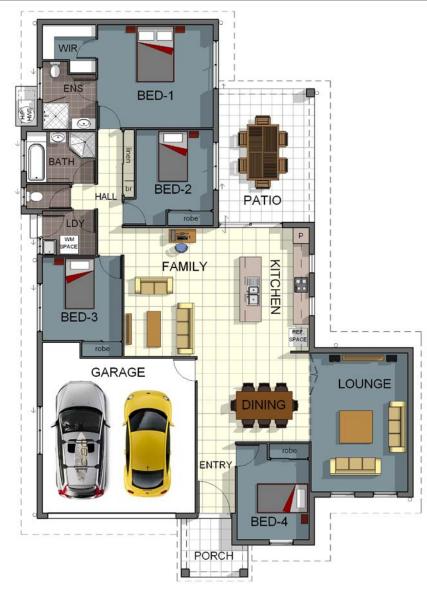

#### Peace of Mind Guarantees:

Fixed Price Guarantee

5 Month Build Guarantee

12 Month Defect Warranty

Lifetime Structural Warranty

| total areas |                      |
|-------------|----------------------|
| Living      | 156.37m <sup>2</sup> |
| Garage      | 36.55m <sup>2</sup>  |
| Alfresco    | 18.00m <sup>2</sup>  |
| Porch       | 4.08m <sup>2</sup>   |

# 215m<sup>2</sup> total area