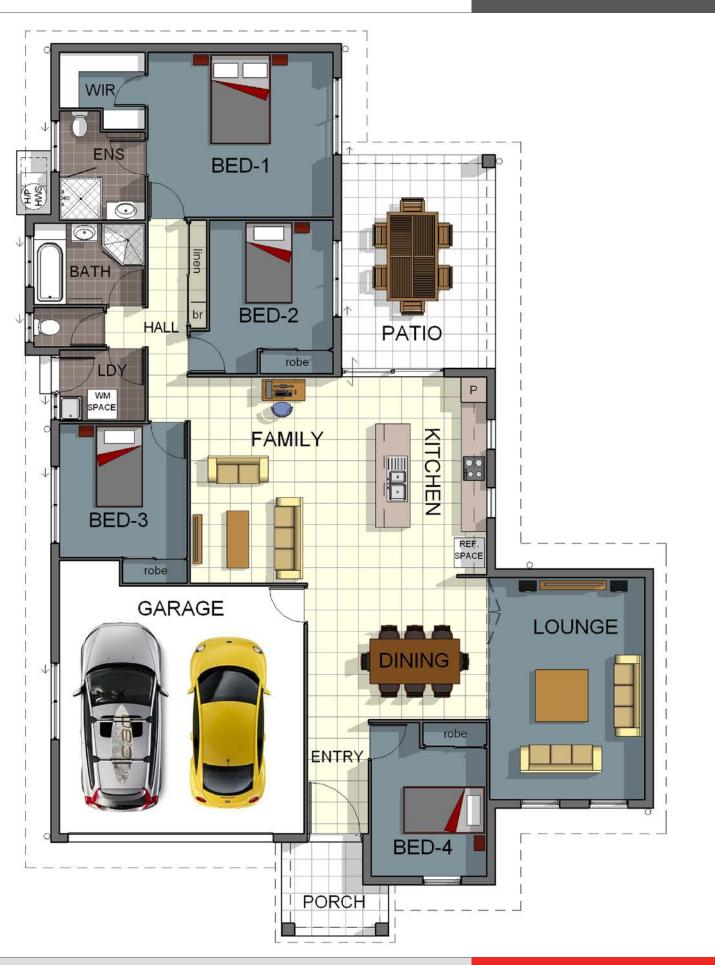

## Mirage 2C

## 4 🖿 2 🏯 2 🚔



#### People Who Research First Choose to Build with Grady Homes!





Phone 4795 0900 info@gradyhomes.com.au www.gradyhomes.com.au

#### Peace of Mind Guarantees:



Fixed Price Guarantee



5 Month Build Guarantee



12 Month Defect Warranty



Lifetime Structural Warranty

| total areas |                      |
|-------------|----------------------|
| Living      | 156.37m <sup>2</sup> |
| Garage      | 36.55m <sup>2</sup>  |
| Alfresco    | 18.00m <sup>2</sup>  |
| Porch       | 4.08m <sup>2</sup>   |

# 215m<sup>2</sup> total area

### Mirage 2C





Phone 4795 0900 info@gradyhomes.com.au www.gradyhomes.com.au

# 215m<sup>2</sup> total area