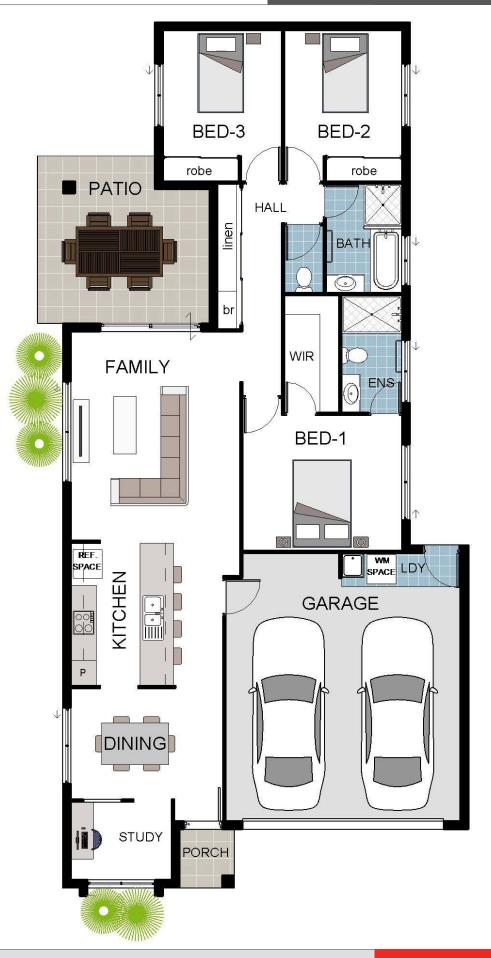

## Vermont 1A

#### Peace of Mind Guarantees:

Fixed Price Guarantee

5 Month Build Guarantee

12 Month Defect Warranty

Lifetime Structural Warranty

| total areas |                      |
|-------------|----------------------|
| Living      | 115.31m <sup>2</sup> |
| Garage      | 38.32m <sup>2</sup>  |
| Alfresco    | 15.36m <sup>2</sup>  |
| Porch       | 1.82m <sup>2</sup>   |

# 171m<sup>2</sup> total area

## Vermont 1A

3 📾 2 🏯 2 🚔 1 🛣

Phone 4795 0900 info@gradyhomes.com.au www.gradyhomes.com.au 171m<sup>2</sup> total area