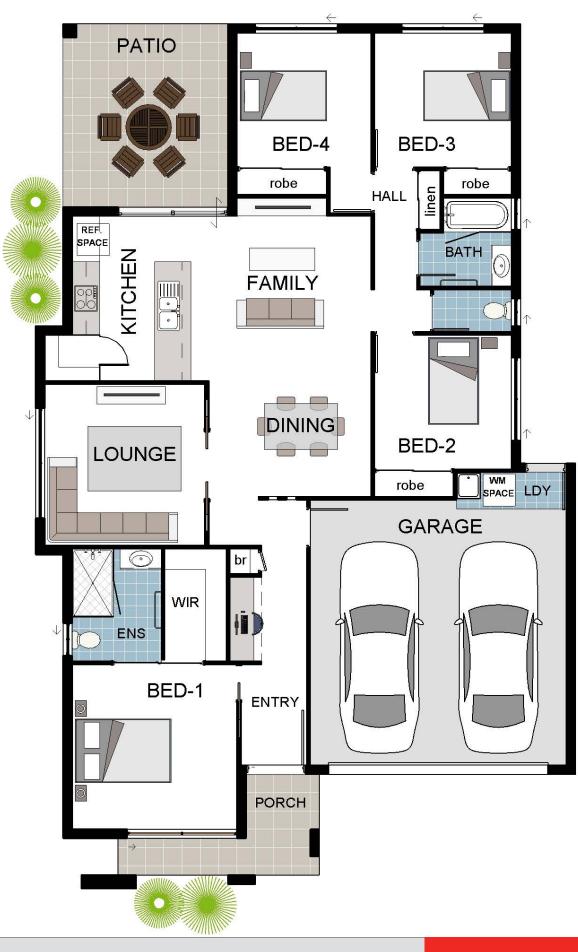

### Vienna 2A

# 4 🖿 2 🏯 2 🊔 1 🖍

Phone 4795 0900 info@gradyhomes.com.au www.gradyhomes.com.au 187m<sup>2</sup> total area