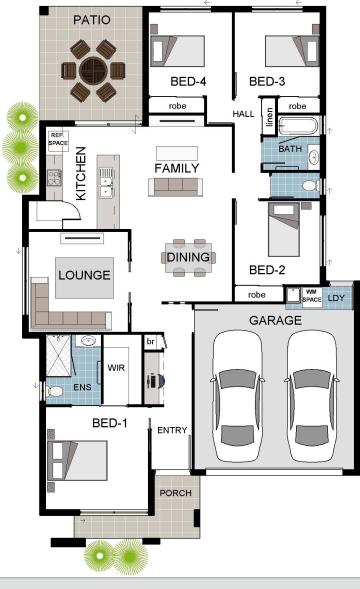

#### Peace of Mind Guarantees:

Fixed Price Guarantee

5 Month Build Guarantee

12 Month Defect Warranty

Lifetime Structural Warranty

| total areas |                      |
|-------------|----------------------|
| Living      | 129.76m <sup>2</sup> |
| Garage      | 36.60m <sup>2</sup>  |
| Alfresco    | 14.40m <sup>2</sup>  |
| Porch       | 6.24m <sup>2</sup>   |

## 187m<sup>2</sup> total area